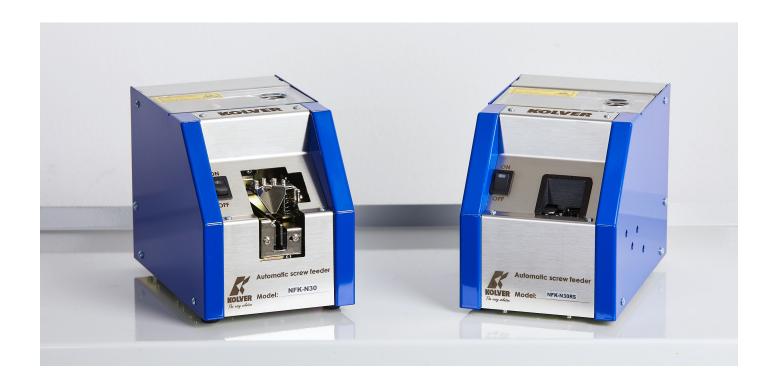

# Speed up automated applications

NFK RS delivers one screw at a time to a specific position so that one single screw can be easily picked up when using an autocatcher or suction head (see section Accessories for further information). A trimmer on the side panel allows to adjust how fast each screw is supplied.

Available for screws with shank diametre from 1.2 mm up to 5 mm. An optional cover is available in order to avoid screws falling inside the NFK RS screw feeder.

The whole NKF Screw Feeder series can handle max. 20 mm long screws.